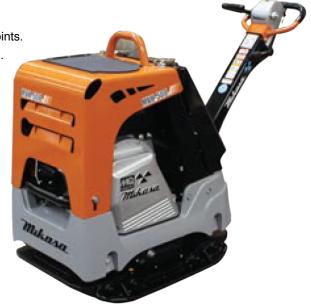

## MQ Mikasa MVH508DZ

www.atsequipment.com

## FORWARD SOIL PLATES

- · Reliable engine with Hatz diesel offering easy electric start-up.
- · Fold-out front and rear covers for easy access to all maintenance points.
- Hour/Tachometer to measure machine hour usage and engine RPM.
- · Cyclonic pre-cleaner to capture most airborne contaminants for engine protection and extended service life.
- · Heavy duty shock mounts to withstand harsh operating environment while reducing vibration to the operator and helping to extend component life.
- Hydraulic controls enables operator to easily switch direction from forward to reverse while also allowing for spot compaction.
- · Rugged base plate manufactured from high strength steel for top performance and featuring open design for easy cleanup.
- · Steel frame protective guard with fully integrated cage protects the engine from loose debris or dirt while serving as a lifting bar for easy portability.
- · Low profile base plate lowers the center of gravity dramatically improving travel speed.
- · Extension plates can be added or removed to operating working width up to 6 inches.

## **SPECIFICATIONS**

Centrifugal Force: 14613 lbf Exciter Speed: 4400 VPM Plate Size: 20 x 35 in

Plate Size with Extensions: 26 x 35 in Max Forward Speed Per Min.: 82 ft

Operating Weight: 1182 lb

Hatz 1D81S