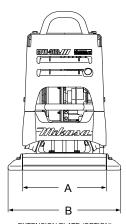

| REF. DES | IN.   |
|----------|-------|
| А        | 25.59 |
| В        | 31.5  |
| С        | 40.94 |
| D        | 47.64 |
| E        | 53.54 |
| F        | 35.43 |
| G        | 63.00 |

ATS EQUIPMENT INC.