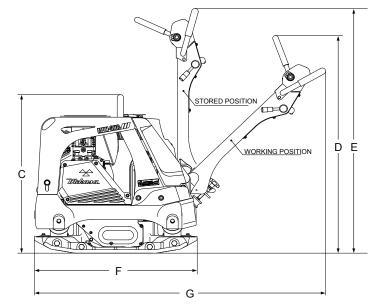

| REF. DES | IN.   |
|----------|-------|
| А        | 25.59 |
| В        | 31.5  |
| С        | 40.94 |
| D        | 47.64 |
| E        | 53.54 |
| F        | 35.43 |
| G        | 63.00 |

ATS EQUIPMENT INC.