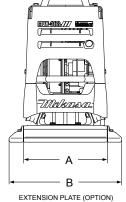

| REF. DES | IN.   |
|----------|-------|
| А        | 25.59 |
| В        | 31.5  |
| С        | 40.94 |
| D        | 47.64 |
| E        | 53.54 |
| F        | 35.43 |
| G        | 63.00 |

ATS EQUIPMENT INC.